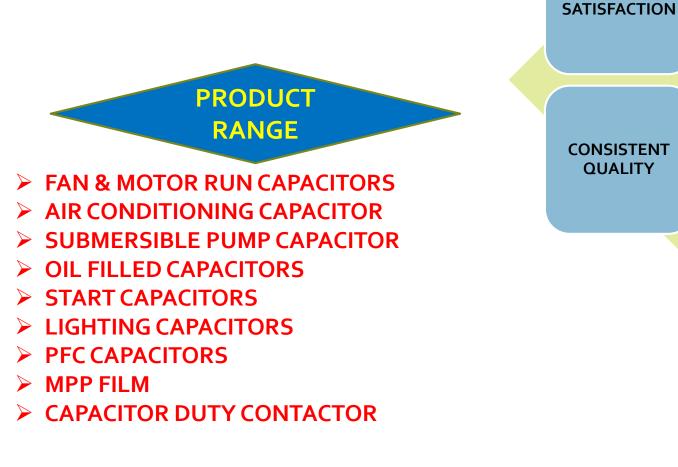

# **TIBCON'S NEW PRODUCTS**

# Wind Mill Capacitors

Range: Voltage Range - 440V - 690V

Output 5KVAR to 25KVAR in single unit

# **TIBCON'S NEW PRODUCTS**

**Washing Machine Capacitors** 

## **Heavy Duty Power Factor Capacitor**

Range: Voltage Range - 690V