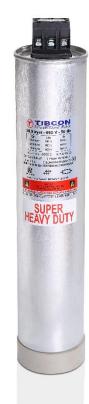

# Wind Mill Capacitors

Range: Voltage Range - 440V - 690V

Output 5KVAR to 25KVAR in single unit

### **Features:**

- High Temperature Withstanding Capacity
- Self-healing Properties
- Explosion Proof Design
- Safe-Touch, Shock-Proof Terminals
- Longer Life Expectancy
- Eco-Friendly
- Very high overload capabilities and good thermal and mechanical properties