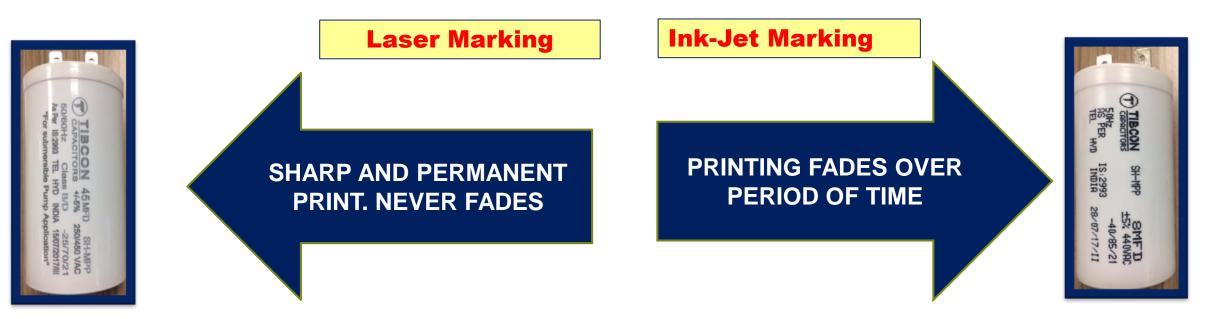

tomatic Assembly Line. This Assembly Line reduces Production and Quality Variability and the significantly reduces the Cycle Time thus enabling the Production of High Quality Capacitors at High Speed. We will be able to deliver Capacitors with Lower Lead times even during Peak Demand Periods as a result.





#### **AUTOMATIC WINDING MACHINE**





### **AUTOMATIC WELDING MACHINE**

WE have recently installed a Fully Automatic Welding Machine that will enable the welding of the Capacitor winding with the lead wire at very high speed without damaging the windings during the welding process. This will result in much higher current with standing capability of Capacitors and will ensure high reliability of Capacitors produced by us.







## Laser Marking...... A Technological Advantage !!!





# **NEW METALLIZING MACHINE**

- SEGMENTED/PATTERN METALLIZATION
- HIGHER BREAKDOWN VOLTAGE OF METALLIZED
   FILMS
- PLASMATREATMENT OF FILM TO IMPROVE ADHESION
- IN PROCESS CAMERA INSPECTION SYSTEM
- HIGH END WINDING TENTION CONTROL TECHNOLOGY





**Segmented Metallized Film for Production of Safety Capacitors** 

## **Advantage of Segmented Film Capacitors**

ELIMINATES FAULTY AREAS FROM THE
 CURRENT FLOW PATH OF THE
 CAPACITOR

- BURSTING AND EXCESSIVE SELF-HEALING OF CAPACITORS ARE AVOIDED
- SIGNIFICANTLY IMPROVES CAPACITOR RELAIBILITY
- ENABLES UL S3 MARKING ON PLASTIC
   CAN CAPACITORS











# **TIBCON'S NEW PRODUCTS**

# Wind Mill Capacitors

Range: Voltage Range - 440V - 690V

Output 5KVAR to 25KVAR in single unit

### **Features:**

- High Temperature Withstanding Capaci