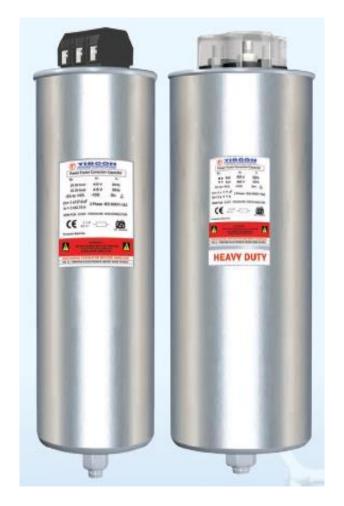

## **Heavy Duty Power Factor Capacitor**

Range: Voltage Range - 690V

## **Output** 5KVAR to 25KVAR in single unit

### **Features:**

- High Temperature Withstanding Capacity
- Self-healing Properties
- Explosion Proof Design
- Safe-Touch, Shock-Proof Terminals
- Longer Life Expectancy
- Eco-Friendly
- Very high overload capabilities and good thermal and mechanical properties