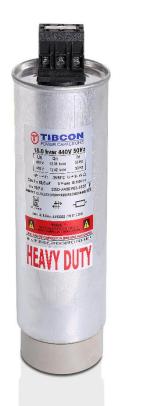

## **Heavy Duty Power Factor Capacitor**

Range: Voltage Range - 690V

## **Output** 5KVAR to 25KVAR in single unit

### **Features:**

- High Temperature Withstanding Capacity
- Self-healing Properties
- Explosion Proof Design
- Safe-Touch, Shock-Proof Terminals
- Longer Life Expectancy
- Eco-Friendly
- Very high overload capabilities and good thermal and mechanical properties