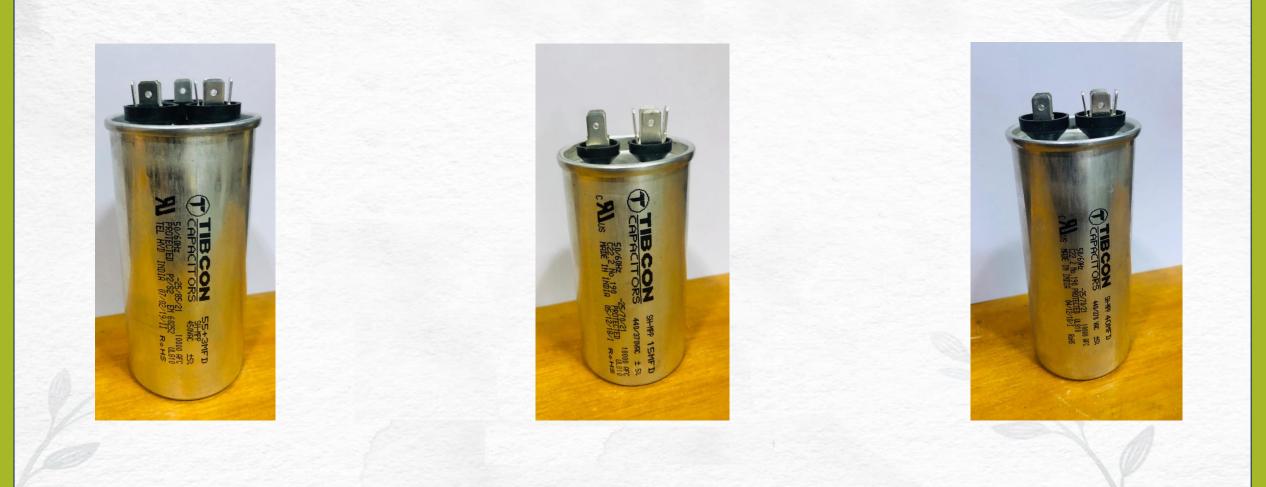

in Two/Four Wires.

### Application:

General sine wave Single Phase Motor Run Washing Machine

### Features:

- Made with Self-Healing Metallised Film to ensure long life.
- > Can operate with same efficiency at varied temperatures.
- > Dual Capacitors for Semi-Automatic Washing Machine.
- Available in IS:2993. Also available in IEC 60252 with UL 94V2 PP Case





## **Heavy Duty Power Factor Capacitor**

Range: Voltage Range - 690V

## **Output** 5KVAR to 25KVAR in single unit

### **Features:**

- High Temperature Withstanding Capacity
- Self-healing Properties
- Explosion Proof Design
- Safe-Touch, Shock-Proof Terminals
- Longer Life Expectancy
- Eco-Friendly
- Very high overload capabilities and good thermal and mechanical properties



















#### **UL CERTIFIED PRODUCTS**





### **ISI MARK PRODUCTS**





**Contact us** 

# **CORPORATE OFFICE**

#### TIBREWALA ELECTRONICS LIMITED

#803, Manjeera Trinity Corporate
KPHB Phase III Kukatpally,
Hyderabad - 500 072, INDIA.
Office: +91 (0)40 48194444
Email: info@tibcon.net | Web: www.tibcon.net