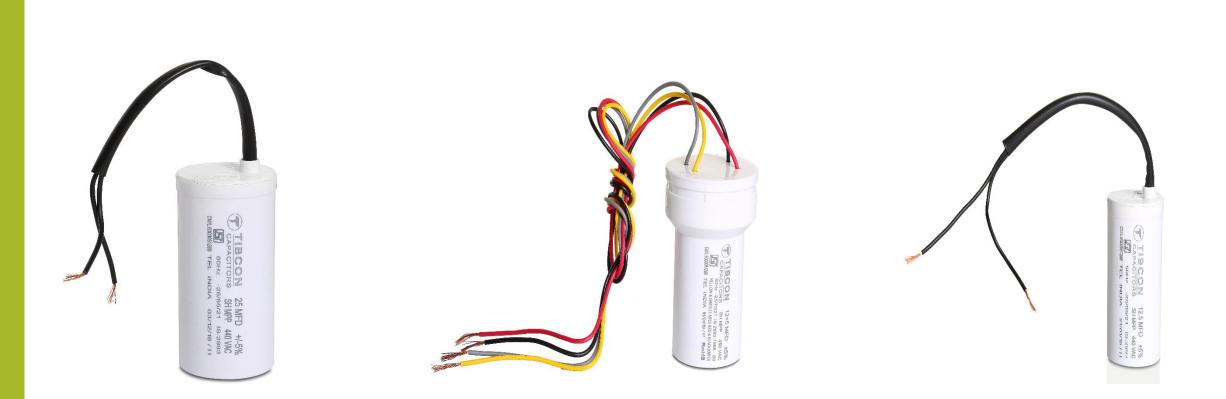

# **TIBCON'S NEW PRODUCTS**

**Washing Machine Capacitors** 

#### Range:

- ► 5.3+2.1 μF to 12+6 μF.
- > Available in both PP & Aluminum Can in Two/Four Wires.

### Application:

General sine wave Single Phase Motor Run Washing Machine

### Features:

- Made with Self-Healing Metallised Film to ensure long life.
- > Can operate with same efficiency at varied temperatures.
- > Dual Capacitors for Semi-Automatic Washing Machine.
- Available in IS:2993. Also available in IEC 60252 with UL 94V2 PP Case