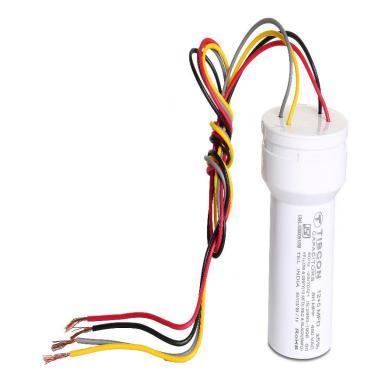

# **TIBCON'S NEW PRODUCTS**

**Washing Machine Capacitors** 

#### Range:

- ► 5.3+2.1 μF to 12+6 μF.
- > Available in both PP & Aluminum Can in Two/Four Wires.

### Application:

General sine wave Single Phase Motor Run Washing Machine

### Features:

- Made with Self-Healing Metallised Film to ensure long life.
- > Can operate with same efficiency at varied temperatures.
- > Dual Capacitors for Semi-Automatic Washing Machine.
- Available in IS:2993. Also available in IEC 60252 with UL 94V2 PP Case