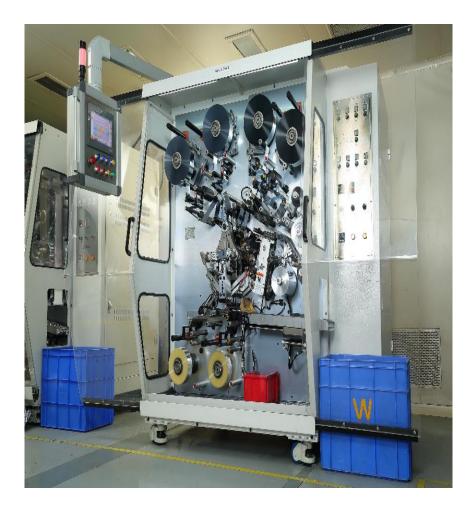

Installation of New Metallizer
- Segmented Metallized Film for Production of Safety Capacitors

Some of the recent launched Capacitors are :

- Windmill Capacitor
- Washing Machine Capacitor
- Heavy Duty Power Factor Capacitor
- > ISI Marking on Capacitors in accordance with latest Government Policy







# NEW PRODUCTION SHOPFLOOR AT BALANAGAR UNIT





### **AUTOMATIC ASSEMBLY LINE**

We have recently started Assembly of Capacitors on a Fully Automatic Assembly Line. This Assembly Line reduces Production and Quality Variability and the significantly reduces the Cycle Time thus enabling the Production of High Quality Capacitors at High Speed. We will be able to deliver Capacitors with Lower Lead times even during Peak Demand Periods as a result.





#### **AUTOMATIC WINDING MACHINE**





### **AUTOMATIC WELDING MACHINE**

WE have recently installed a Fully Automatic Welding Machine that will enable the welding of the Capacitor winding with the lead wire at very high speed without damaging the windings during the welding process. This will result in much higher current with standing capability of Capacitors and will ensure high reliability of Capacitors produced by us.







## Laser Marking...... A Technological Advantage !!!





# **NEW METALLIZING MACHINE**

- SEGMENTED/PATTERN METALLIZATION
- HIGHER BREAKDOWN VOLTAGE OF METALLIZED
   FILMS
- PLASMATREATMENT OF FILM TO IMPROVE ADHESION
- IN PROCESS CAMERA INSPECTION SYSTEM
- HIGH END WINDING TENTION CONTROL TECHNOLOGY





**Segmented Metallized Film for Production of Safety Capacitors** 

## **Advantage of Segment