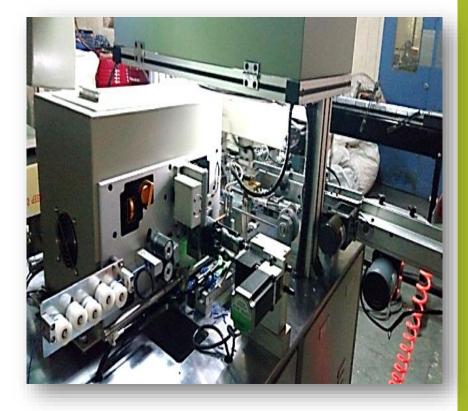

### **AUTOMATIC WELDING MACHINE**

WE have recently installed a Fully Automatic Welding Machine that will enable the welding of the Capacitor winding with the lead wire at very high speed without damaging the windings during the welding process. This will result in much higher current with standing capability of Capacitors and will ensure high reliability of Capacitors produced by us.